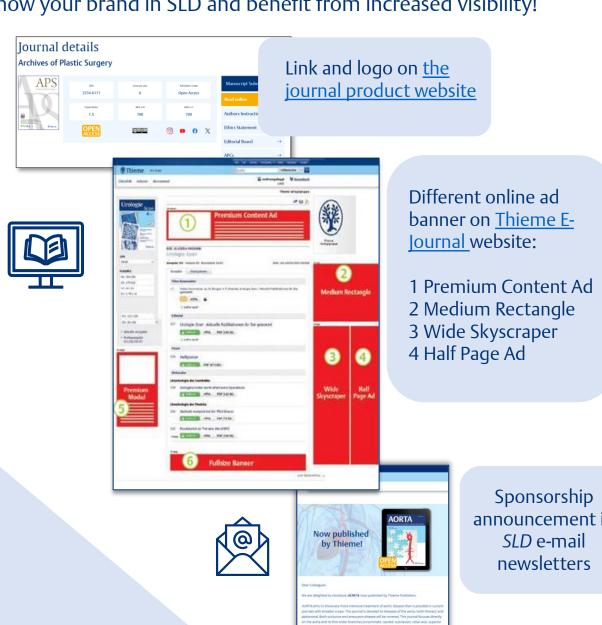

### Seminars in Liver Disease Rate Card

*SLD* offers several opportunities to build visibility to the *SLD* community of readers and healthcare professionals. Don't miss out on the digital advertising opportunities with SLD!

| Items                                     | Price per<br>Quarter |
|-------------------------------------------|----------------------|
| Link and logo on the journal product page | \$ 1,000             |
| SLD Newsletter                            | \$ 2,500             |

| Online ad banner   | Pixels    | Format                 | Price per<br>Month |
|--------------------|-----------|------------------------|--------------------|
| Premium Content Ad | 680 x 200 | GIF, JPEG, HTML, Flash | \$ 850             |
| Medium Rectangle   | 300 x 250 | GIF, JPEG, HTML, Flash | \$ 550             |
| Wide Skyscraper    | 160 x 600 | GIF, JPEG, HTML, Flash | \$ 550             |
| Halfpage Ad        | 300 x 600 | GIF, JPEG, HTML, Flash | \$ 750             |

## Seminars in Liver Disease **Advertising Opportunities**

Show your brand in SLD and benefit from increased visibility!

announcement in